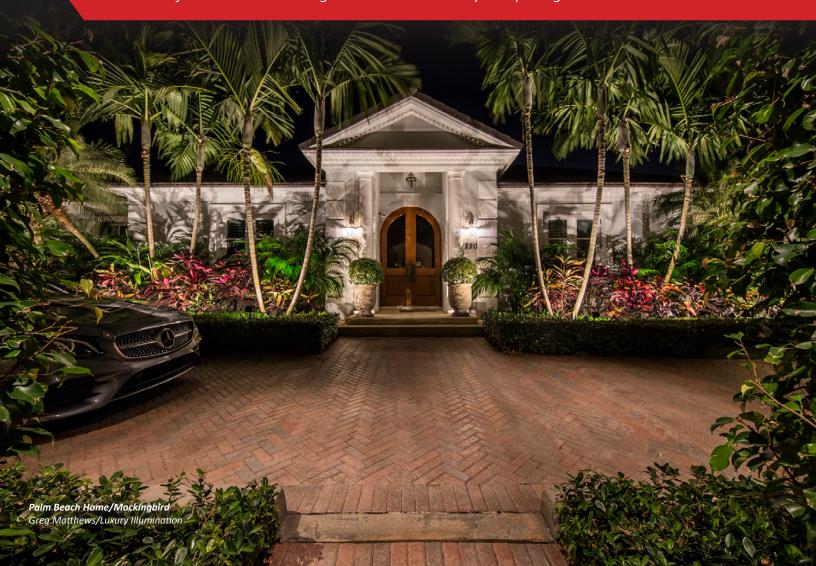

### Residential (4 categories)

Lighting installation designed to enhance the overall landscape and architecture of the residence, in the front and/or back of the property.

Outdoor living or entertainment areas are not the focus of this category

Small: 25 fixtures or fewer

ewer XL: 100–249 fixtures

Large: 26–99 fixtures

XXL: 250 fixtures or more